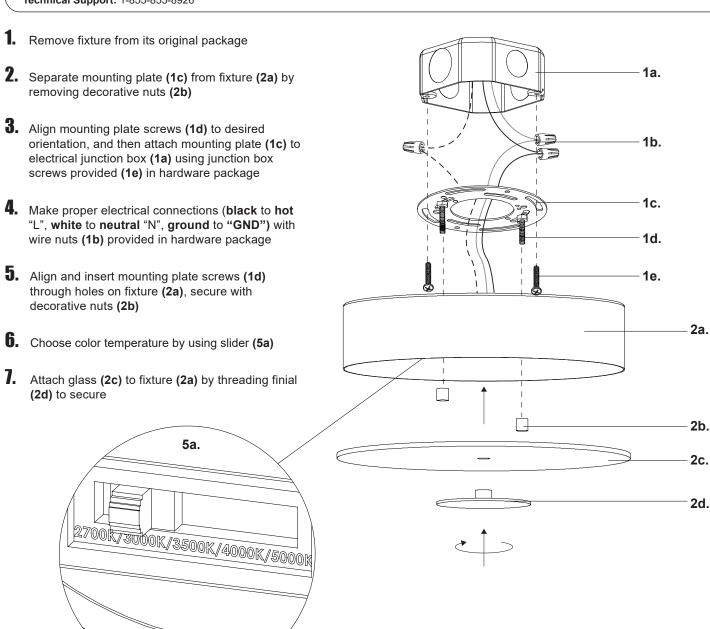

## START FROM HERE

- Make sure **POWER** is **COMPLETELY OFF** at the fuse box
- Have your fixture installed by a qualified licensed electrician
- Prepare everything in a clear area
- · Wear gloves at all time during this installation
- Read instructions carefully before you start assembly
- Keep this installation sheet for future reference

**Technical Support**: 1-855-855-8926

## Please Note:

- This Kuzco LED fixture comes with pre-wired LED module(s)
- Unless instructed, Do Not touch any part of the LED module(s) as any unnecessary contact with the module could cause permanent damage
- Use ELV (Electronic Low Voltage) type of dimmer for dimming application
- 120V input